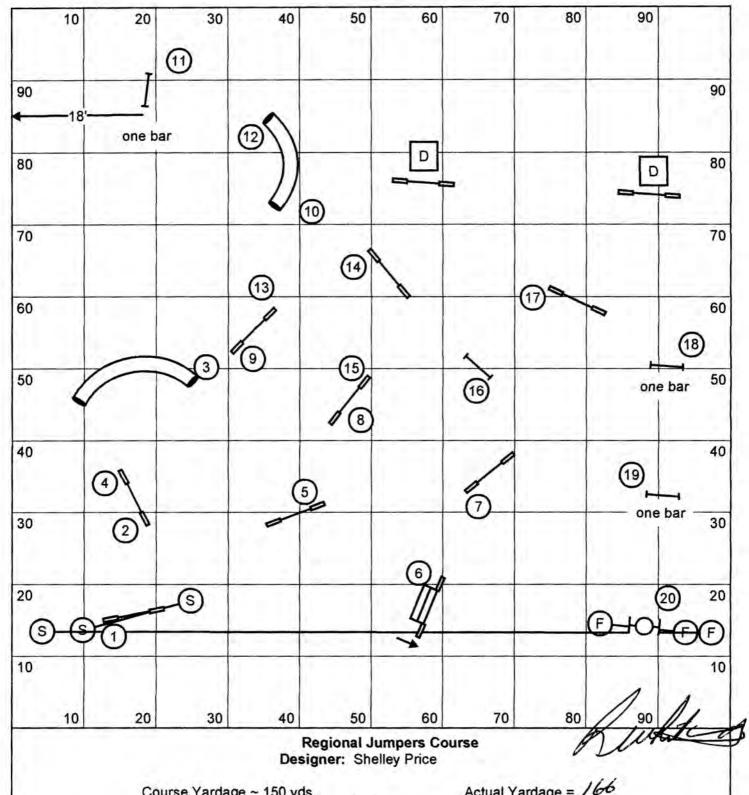

AD TIMES to 3.1 42.9

Course Yardage ~ 150 yds
Regular - Mini at 4.0 yds/s = # Z
Regular - Open at 4.2 yds/s = #O

Actual Yardage = 166 Vet Mini = 50 Vet Open = 48

|        | Regionals Program |                  |                                                   |                                            | Designing Judge:<br>Joanie-Leigh Elliot |    |
|--------|-------------------|------------------|---------------------------------------------------|--------------------------------------------|-----------------------------------------|----|
| 10     | 20                | 30               | 40 50 9                                           | 60 70                                      |                                         | 90 |
| 0 (18) | . :               | 8                |                                                   | 71                                         |                                         | 90 |
| 0      |                   |                  | 16 7                                              | n @                                        |                                         | 80 |
| 0      |                   |                  |                                                   |                                            |                                         | 70 |
| 0      |                   | <u></u>          |                                                   |                                            |                                         | 60 |
| 0      | l e               |                  | (§                                                | •                                          |                                         | 50 |
| 0      | t di              | E                |                                                   |                                            |                                         | 40 |
| 0      |                   | 12               | 1                                                 |                                            | (2)                                     | 30 |
| 0      | 20<br>F)          | F                |                                                   | 3                                          | ) <u> </u>                              | 20 |
| (F)    | 0                 |                  |                                                   | 10                                         | (1)                                     | (§ |
| 10     |                   | 30   98   Open 3 | 40 50<br>6.15 <u>63</u> Mini<br>et <u>76</u> Mini | 60 70<br>i 2.9 <u>68</u><br>Vet <u>8</u> 2 | 80 S<br>Est. Yrds                       | 00 |