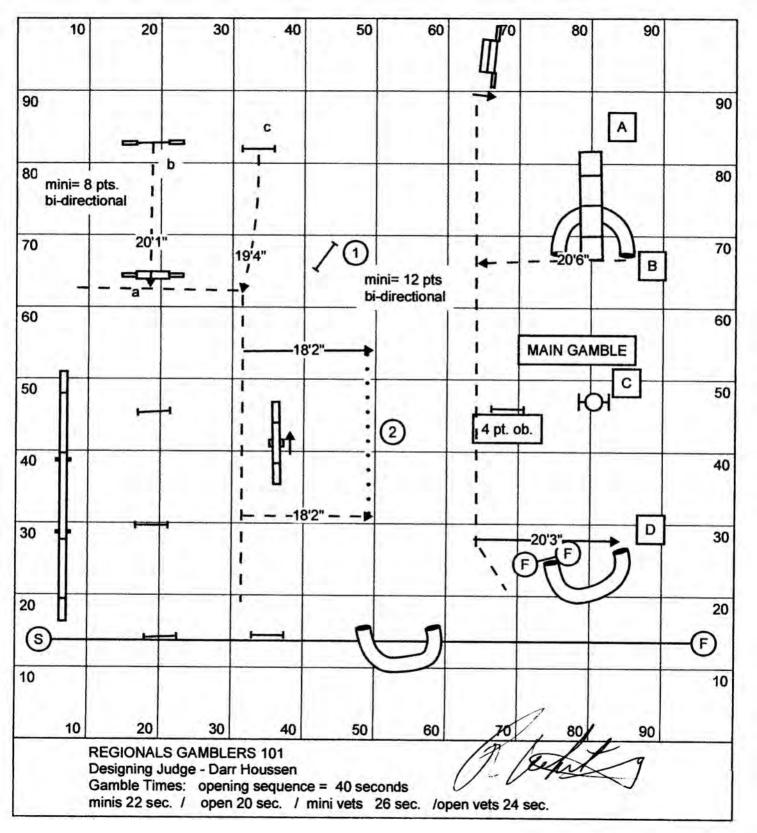

AD TIMES to 3.1 42.9

Course Yardage ~ 150 yds
Regular - Mini at 4.0 yds/s = # Z
Regular - Open at 4.2 yds/s = #O

Actual Yardage = 166 Vet Mini = 50 Vet Open = 48

|        | Regionals Program |                  |                                                   |                                            | Designing Judge:<br>Joanie-Leigh Elliot |    |
|--------|-------------------|------------------|---------------------------------------------------|--------------------------------------------|-----------------------------------------|----|
| 10     | 20                | 30               | 40 50 9                                           | 60 70                                      |                                         | 90 |
| 0 (18) | . :               | 8                |                                                   | 71                                         |                                         | 90 |
| 0      |                   |                  | 16 7                                              | n @                                        |                                         | 80 |
| 0      |                   |                  |                                                   |                                            |                                         | 70 |
| 0      |                   | <u></u>          |                                                   |                                            |                                         | 60 |
| 0      | l e               |                  | (§                                                | •                                          |                                         | 50 |
| 0      | t di              | E                |                                                   |                                            |                                         | 40 |
| 0      |                   | 12               | 1                                                 |                                            | (2)                                     | 30 |
| 0      | 20<br>F)          | F                |                                                   | 3                                          | ) <u> </u>                              | 20 |
| (F)    | 0                 |                  |                                                   | 10                                         | (1)                                     | (§ |
| 10     |                   | 30   98   Open 3 | 40 50<br>6.15 <u>63</u> Mini<br>et <u>76</u> Mini | 60 70<br>i 2.9 <u>68</u><br>Vet <u>8</u> 2 | 80 S<br>Est. Yrds                       | 00 |