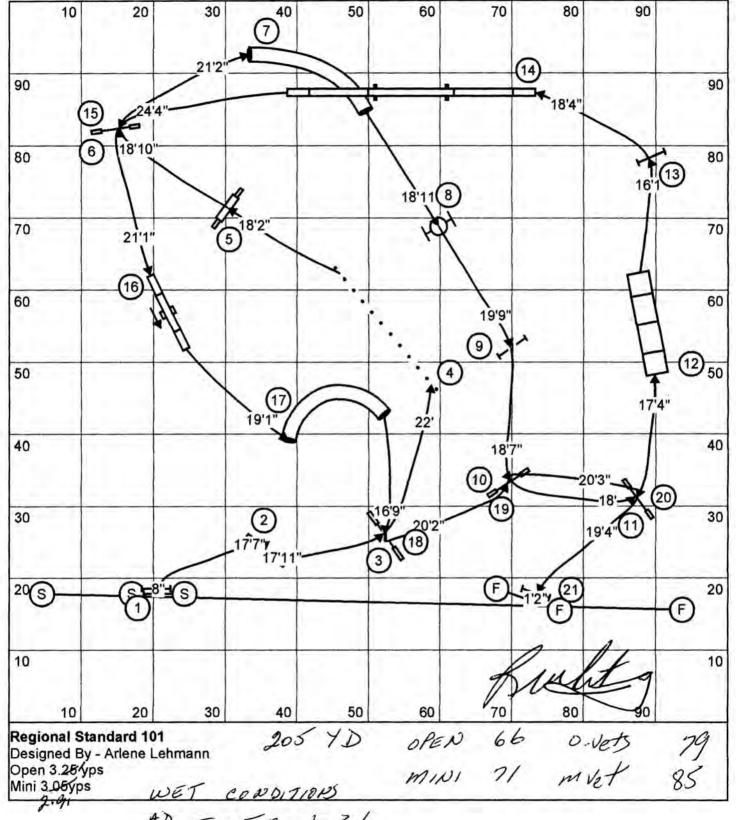

AD TIMES to 3.1 42.9

Course Yardage ~ 150 yds
Regular - Mini at 4.0 yds/s = # Z
Regular - Open at 4.2 yds/s = #O

Actual Yardage = 166 Vet Mini = 50 Vet Open = 48

|        | Regionals Program |                  |                                                   |                                            | Designing Judge:<br>Joanie-Leigh Elliot |    |
|--------|-------------------|------------------|---------------------------------------------------|--------------------------------------------|-----------------------------------------|----|
| 10     | 20                | 30               | 40 50 9                                           | 60 70                                      |                                         | 90 |
| 0 (18) | . :               | 8                |                                                   | 71                                         |                                         | 90 |
| 0      |                   |                  | 16 7                                              | n @                                        |                                         | 80 |
| 0      |                   |                  |                                                   |                                            |                                         | 70 |
| 0      |                   | <u></u>          |                                                   |                                            |                                         | 60 |
| 0      | l e               |                  | (§                                                | •                                          |                                         | 50 |
| 0      | t di              | E                |                                                   |                                            |                                         | 40 |
| 0      |                   | 12               | 1                                                 |                                            | (2)                                     | 30 |
| 0      | 20<br>F)          | F                |                                                   | 3                                          | ) <u> </u>                              | 20 |
| (F)    | 0                 |                  |                                                   | 10                                         | (1)                                     | (§ |
| 10     |                   | 30   98   Open 3 | 40 50<br>6.15 <u>63</u> Mini<br>et <u>76</u> Mini | 60 70<br>i 2.9 <u>68</u><br>Vet <u>8</u> 2 | 80 S<br>Est. Yrds                       | 00 |