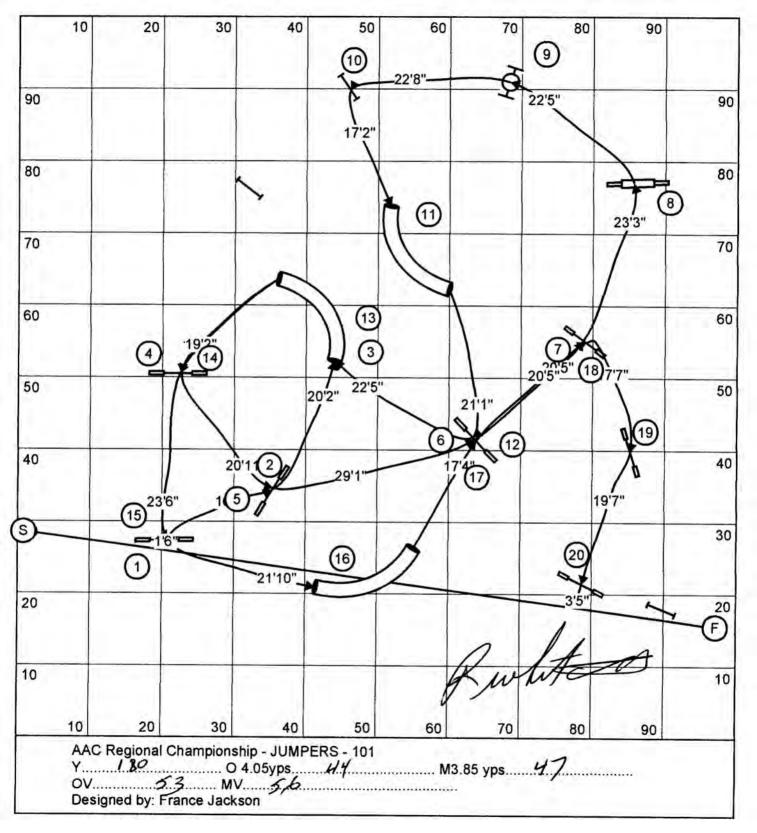

AD TIMES to 3.1 42.9

Course Yardage ~ 150 yds
Regular - Mini at 4.0 yds/s = # Z
Regular - Open at 4.2 yds/s = #O

Actual Yardage = 166 Vet Mini = 50 Vet Open = 48

|        | Regionals Program |                  |                                                   |                                            | Designing Judge:<br>Joanie-Leigh Elliot |    |
|--------|-------------------|------------------|---------------------------------------------------|--------------------------------------------|-----------------------------------------|----|
| 10     | 20                | 30               | 40 50 9                                           | 60 70                                      |                                         | 90 |
| 0 (18) | . :               | 8                |                                                   | 71                                         |                                         | 90 |
| 0      |                   |                  | 16 7                                              | n @                                        |                                         | 80 |
| 0      |                   |                  |                                                   |                                            |                                         | 70 |
| 0      |                   | <u></u>          |                                                   |                                            |                                         | 60 |
| 0      | l e               |                  | (§                                                | •                                          |                                         | 50 |
| 0      | t di              | E                |                                                   |                                            |                                         | 40 |
| 0      |                   | 12               | 1                                                 |                                            | (2)                                     | 30 |
| 0      | 20<br>F)          | F                |                                                   | 3                                          | ) <u> </u>                              | 20 |
| (F)    | 0                 |                  |                                                   | 10                                         | (1)                                     | (§ |
| 10     |                   | 30   98   Open 3 | 40 50<br>6.15 <u>63</u> Mini<br>et <u>76</u> Mini | 60 70<br>i 2.9 <u>68</u><br>Vet <u>8</u> 2 | 80 S<br>Est. Yrds                       | 00 |