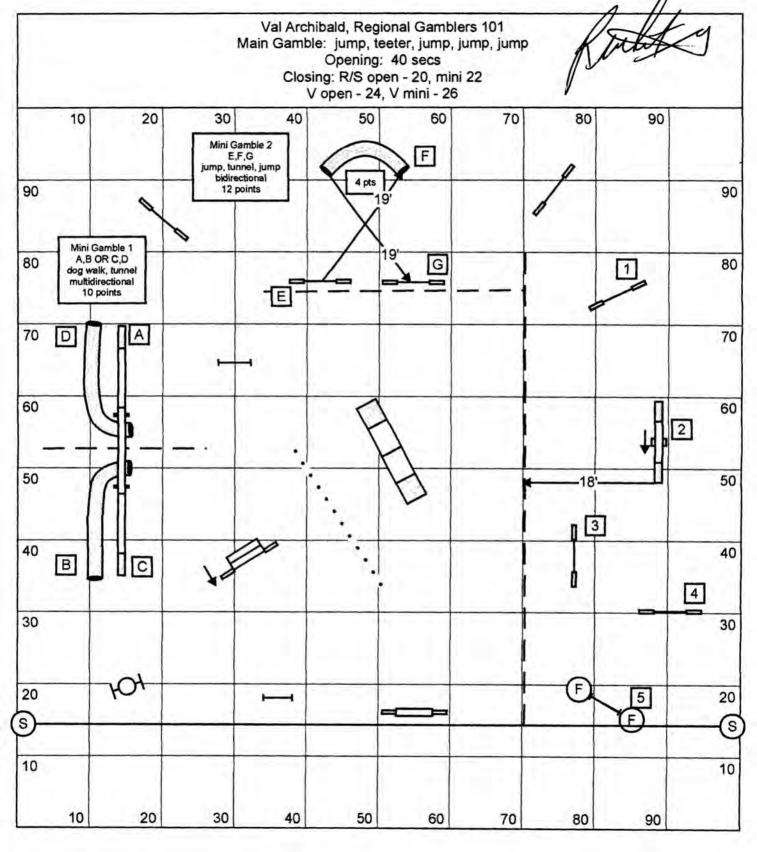

AD TIMES to 3.1 42.9

Course Yardage ~ 150 yds
Regular - Mini at 4.0 yds/s = # Z
Regular - Open at 4.2 yds/s = #O

Actual Yardage = 166 Vet Mini = 50 Vet Open = 48

|        | Regionals Program |                  |                                                   |                                            | Designing Judge:<br>Joanie-Leigh Elliot |    |
|--------|-------------------|------------------|---------------------------------------------------|--------------------------------------------|-----------------------------------------|----|
| 10     | 20                | 30               | 40 50 9                                           | 60 70                                      |                                         | 90 |
| 0 (18) | . :               | 8                |                                                   | 71                                         |                                         | 90 |
| 0      |                   |                  | 16 7                                              | n @                                        |                                         | 80 |
| 0      |                   |                  |                                                   |                                            |                                         | 70 |
| 0      |                   | <u></u>          |                                                   |                                            |                                         | 60 |
| 0      | l e               |                  | (§                                                | •                                          |                                         | 50 |
| 0      | t di              | E                |                                                   |                                            |                                         | 40 |
| 0      |                   | 12               | 1                                                 |                                            | (2)                                     | 30 |
| 0      | 20<br>F)          | F                |                                                   | 3                                          | ) <u> </u>                              | 20 |
| (F)    | 0                 |                  |                                                   | 10                                         | (1)                                     | (§ |
| 10     |                   | 30   98   Open 3 | 40 50<br>6.15 <u>63</u> Mini<br>et <u>76</u> Mini | 60 70<br>i 2.9 <u>68</u><br>Vet <u>8</u> 2 | 80 S<br>Est. Yrds                       | 00 |